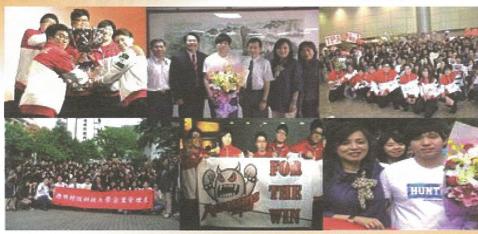

## 台北暗殺星TPA一

【企業管理系訊】一群平均21歲的電玩高手組成台北暗殺星(TPA),在101年10月14日擊 敗韓國隊,取得英雄聯盟Season 2的世界冠軍,成功的將台灣推上世界舞台,成就了一次精 彩的「電玩外交」,也締造了另類的台灣之光,而TPA團員中的「BeBe」,正是本校企業管 理系二年級的張博為,全校師生驚喜不已!企管系於10月18日上午在校園列隊歡迎,校長也 特別召見並期勉他在後續比賽的同時,應關注學校課業並繼續為國爭光!

# 尋。一趟心動的美麗。生命教育系列活動

【學務處學生輔導中心訊】9~12月份舉辦「尋,一趟心動的美麗」生命教育主題輔導 動,包括人格心理測驗、班級座談、工作坊、攝影比賽、電影欣賞、圖書展等。本學年度學生輔 導中心為強化學生自我認識,特購買WEPSS華格納人格線上心理測驗,透過線上心理測驗立即可以 看到結果,同學們可以更容易瞭解自己,進而思考未來方向。另外邀請同學透過鏡頭把「幸福」 紀錄下來,分享感覺「幸福」的人事物。並與圖書館合作「幸福電影展」、「幸福圖書展」等, 生命教育系列活動將持續進行至12月,歡迎對有興趣的同學踴躍參加。